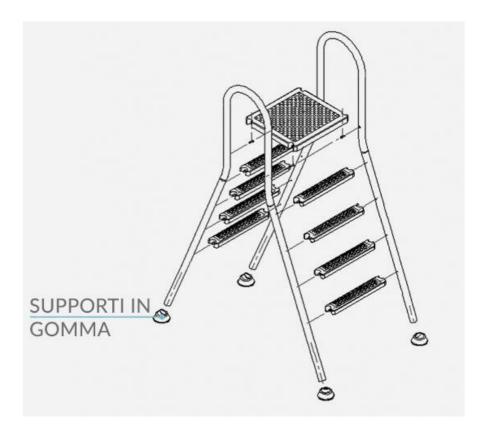

## Exploded staircase / Assembly sequence

- The information contained in this document may vary at the discretion of the editor, without prior notice, together with the changes to the product in question in this document: it will be responsibility of the customer when placing the order to verify the persistent correspondence of the product to the information sheet.
- Any technical diagrams reproduced in this document have a purely informative value and are not valid for regulatory purposes