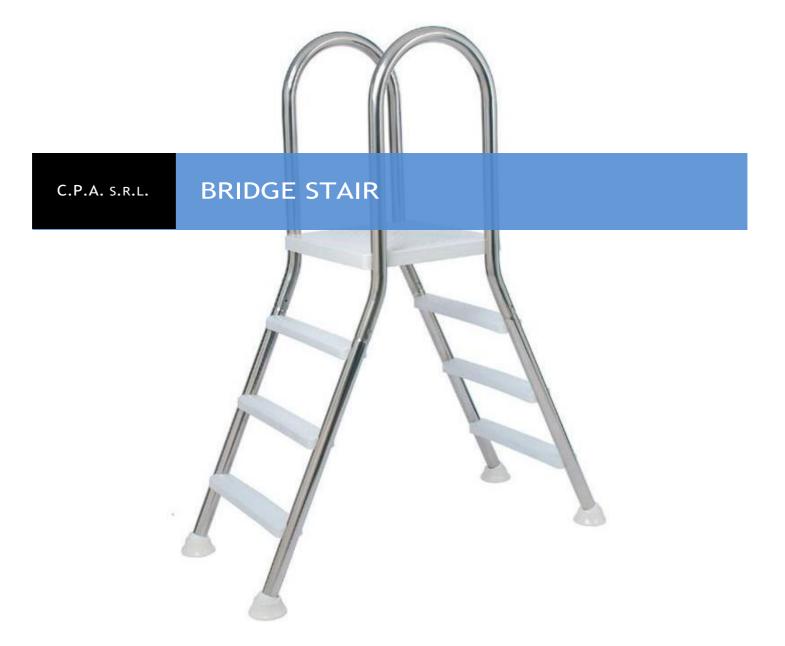

#### **Technical features**

- 304 stainless steel tube Ø 43 mm
- Stainless steel steps
- Supported weight from 150 Kg, up to the maximum deformation with a MAX weight of 250 Kg
- Double ladder for above ground pool.
- Complete with all accessories for installation.

#### **Available Models**

| Code    | Description                  | Kg    |
|---------|------------------------------|-------|
| 1025100 | Stairs Bridge with 4/4 steps | 21,00 |
| 1025101 | Stairs Bridge with 5/5 steps | 23,00 |