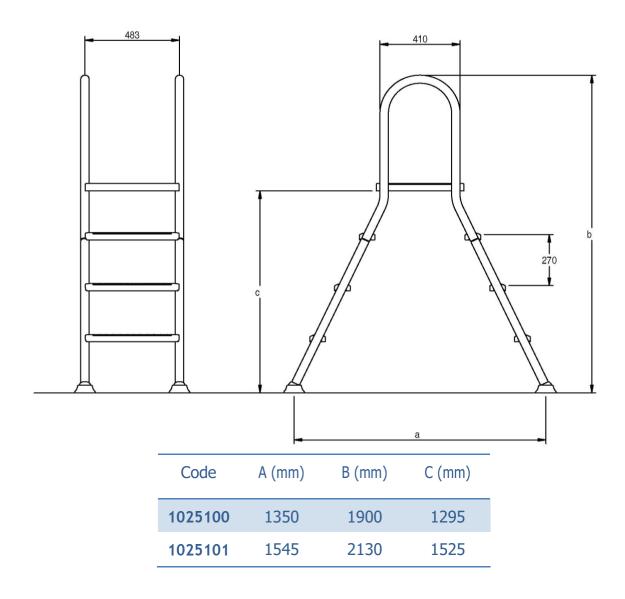

#### **Available Models**

| Code    | Description                  | Kg    |
|---------|------------------------------|-------|
| 1025100 | Stairs Bridge with 4/4 steps | 21,00 |
| 1025101 | Stairs Bridge with 5/5 steps | 23,00 |

### **Dimensions**

**DATA SHEET** pag. 3 di 3