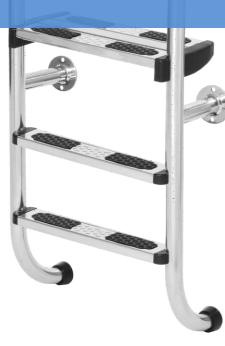

# FINNISH LADDER

C.P.A. srl

Via Don Demetrio Castelli, 71 - 12060 RODDI (CN) Tel. 0173.615693 - Fax 0173.620922

## Available models

| Code    | Description                  | a (mm) | Kg    |
|---------|------------------------------|--------|-------|
| 1025081 | Chambord ladder 3 INOX steps | 946    | 13,80 |
| 1025082 | Chambord ladder 4 INOX steps | 1196   | 15,80 |
| 1025083 | Chambord ladder 5 INOX steps | 1446   | 16,20 |