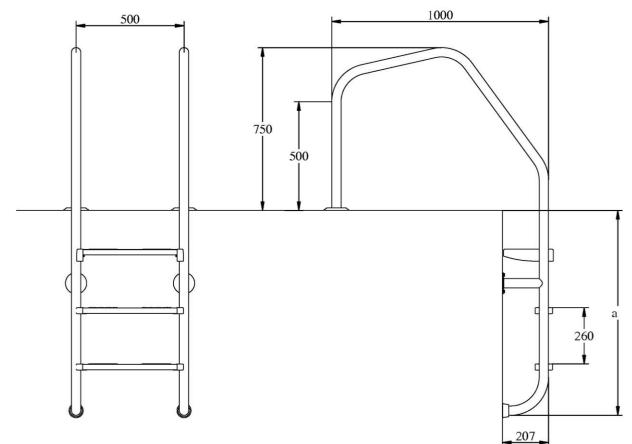

## technical Scheme

## Available models

| Code    | Description                  | a (mm) | Kg    |
|---------|------------------------------|--------|-------|
| 1025081 | Chambord ladder 3 INOX steps | 946    | 13,80 |
| 1025082 | Chambord ladder 4 INOX steps | 1196   | 15,80 |
| 1025083 | Chambord ladder 5 INOX steps | 1446   | 16,20 |