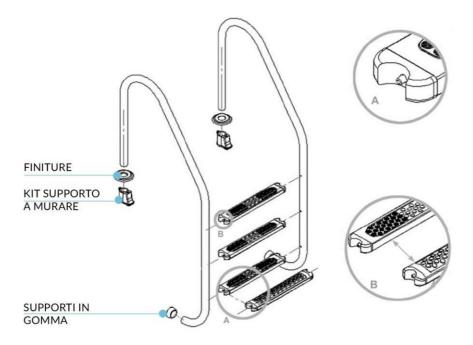

## DATA SHEET





## C.P.A. S.R.L.

# FINNISH LADDER





C.P.A. srl

Via Don Demetrio Castelli, 71 - 12060 RODDI (CN) Tel. 0173.615693 - Fax 0173.620922

### **Technical features**

316 stainless steel stairs manufactured in 316 stainless steel Ø43 mm tube. The steps are made of stainless steel. Complete with all accessories for installation.

## Available models

| Code    | Description                  | a (mm) | Kg    |
|---------|------------------------------|--------|-------|
| 1025081 | Chambord ladder 3 INOX steps | 946    | 13,80 |
| 1025082 | Chambord ladder 4 INOX steps | 1196   | 15,80 |
| 1025083 | Chambord ladder 5 INOX steps | 1446   | 16,20 |

## technical Scheme



#### **Assembly Diagram**



### Warning

In compliance with CEI 64-8 / 7 and subsequent amendments, when installing the staircase in Zone 0 and 1, it will be necessary to perform an EQS (additional equipotential connection).

Note

- The information contained in this document may vary at the discretion of the editor, without prior notice, together with the changes to the product in question in this document: it will be
- responsibility of the customer when placing the order to verify the persistent correspondence of the product to the information sheet.
- Any technical diagrams reproduced in this document have a purely informative value and are not valid for regulatory purposes