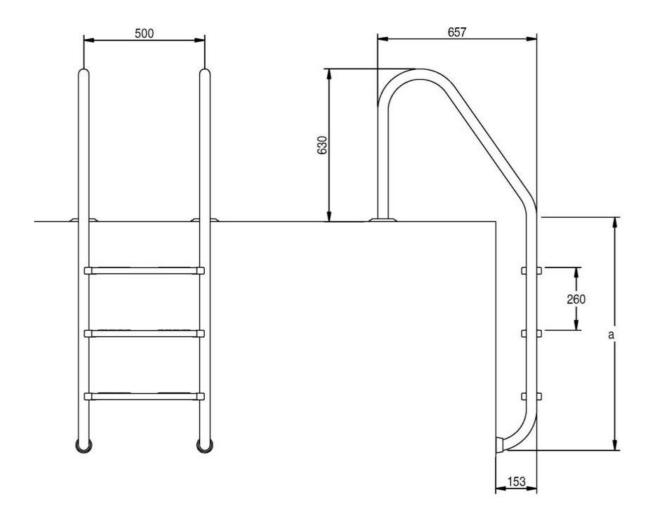

#### **Technical scheme**

### **Available Models**

| Code    | Description                                                 | (a) mm |
|---------|-------------------------------------------------------------|--------|
| 1025108 | Classic staircase with electro-cleaning treatment - 3 steps | 946    |
| 1025108 | Classic staircase with electro-cleaning treatment - 4 steps | 1196   |