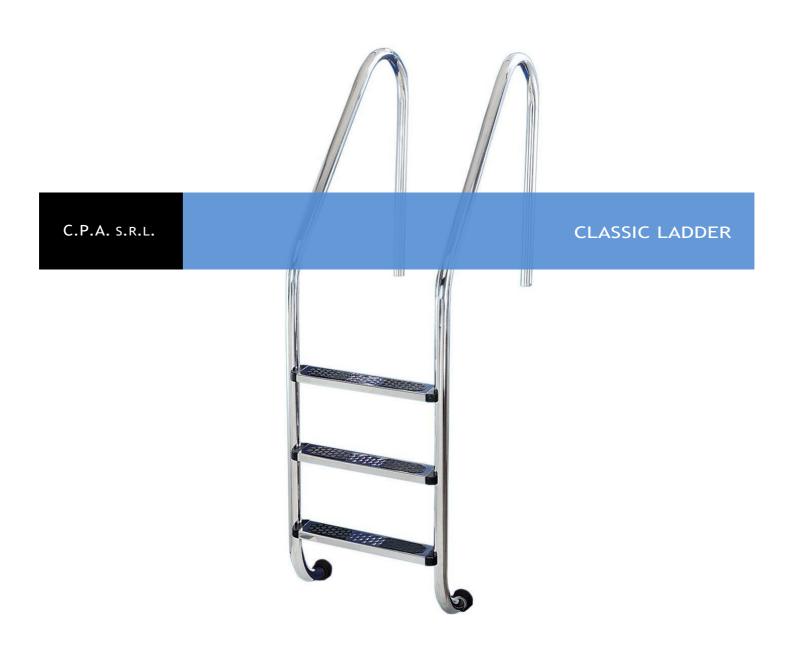

#### Technical features

Stairs in 316 stainless steel manufactured in Ø43 mm tube.

The stairs are delivered complete with all the accessories necessary for installation.

### **Available Models**

| Code    | Description                                                 | (a) mm |
|---------|-------------------------------------------------------------|--------|
| 1025108 | Classic staircase with electro-cleaning treatment - 3 steps | 946    |
| 1025108 | Classic staircase with electro-cleaning treatment - 4 steps | 1196   |