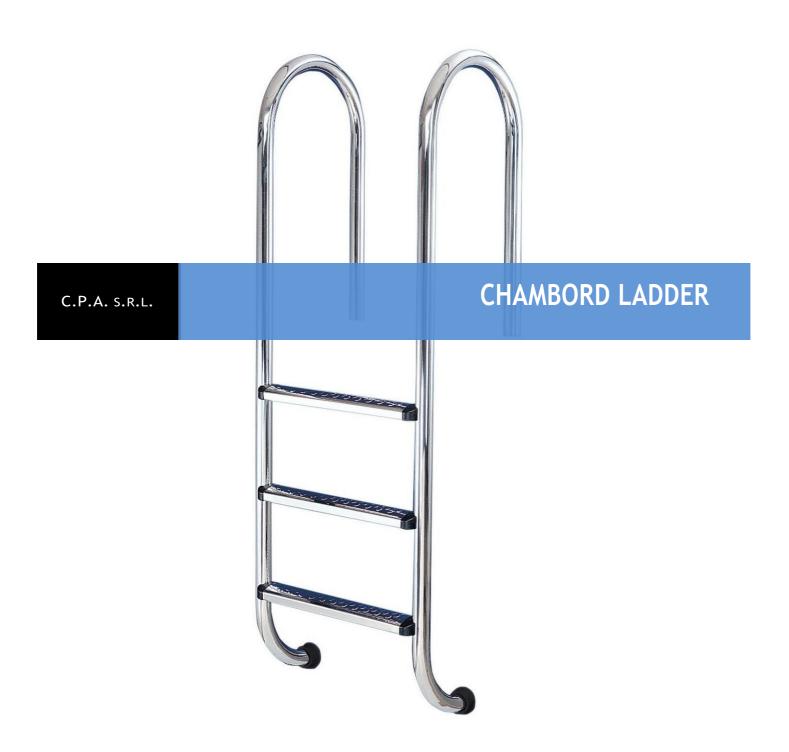

# **DATA SHEET**

#### **Technical features**

316 stainless steel stairs manufactured in 316 stainless steel Ø43 mm tube. The steps are made of stainless steel. The stairs are delivered with wells to be walled up. Complete with all accessories for installation.

### Models available with pit to be walled in 316

| Code    | Description                             | Kg    |
|---------|-----------------------------------------|-------|
| 1025026 | Scala Chambord ladder with 2 INOX steps | 10,00 |
| 1025028 | Scala Chambord ladder with 3 INOX steps | 11,80 |
| 1025030 | Scala Chambord ladder with 4 INOX steps | 13,20 |
| 1025032 | Scala Chambord ladder with 5 INOX steps | 14,00 |