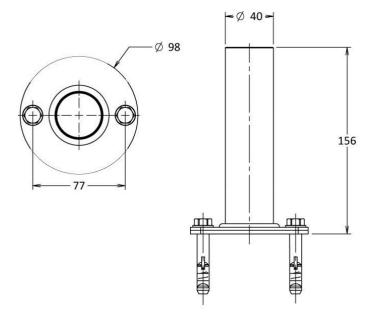

#### **Technical Scheme**

| recilincat scheme |        |
|-------------------|--------|
| Code              | (a) mm |
| 1025026           | 696    |
| 1025028           | 946    |
| 1025030           | 1196   |
| 1025032           | 1446   |
|                   |        |
|                   |        |
|                   |        |

# Fixing option with doweled plate

Joint for ø 43 mm stair tube, with flanges, in 304 stainless steel.

Code 1025044