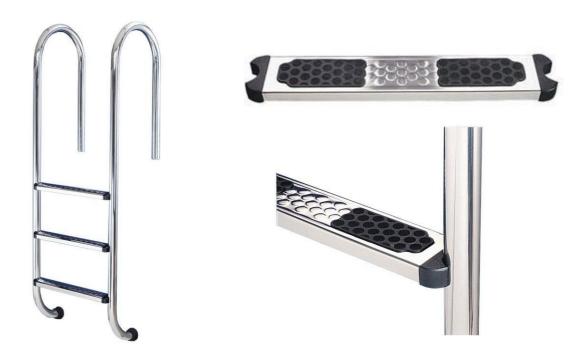

#### **Technical features**

316 stainless steel stairs manufactured in 316 stainless steel Ø43 mm tube. The steps are made of stainless steel. The stairs are delivered with wells to be walled up. Complete with all accessories for installation.

### Models available with pit to be walled in 316

| Code    | Description                             | Kg    |
|---------|-----------------------------------------|-------|
| 1025026 | Scala Chambord ladder with 2 INOX steps | 10,00 |
| 1025028 | Scala Chambord ladder with 3 INOX steps | 11,80 |
| 1025030 | Scala Chambord ladder with 4 INOX steps | 13,20 |
| 1025032 | Scala Chambord ladder with 5 INOX steps | 14,00 |