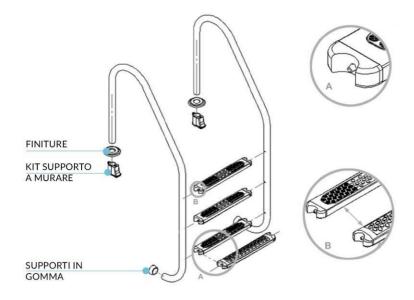

# **Assembly Diagram**

www.cpa-piscine.it Ver.03 - 2020-07-16

260

# Fixing option with doweled plate

Joint for ø 43 mm stair tube, with flanges, in 304 stainless steel.

Code 1025044