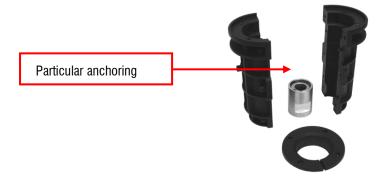

### beach shower features

- Shower in AISI 304 stainless steel.
- Anchoring included Ø43 for easy assembly / disassembly.
- Equipped with foot rinse.
- Weight about 5 Kg.
- Flow rate 0.04 m³ connection of 1/2"