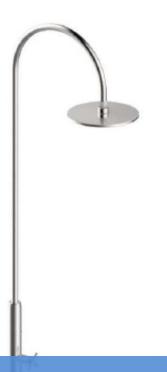

# **BEACH SHOWER**

### beach shower features

- Shower in AISI 304 stainless steel.
- Anchoring included Ø43 for easy assembly / disassembly.
- Equipped with foot rinse.
- Weight about 5 Kg.
- Flow rate 0.04 m³ connection of 1/2"