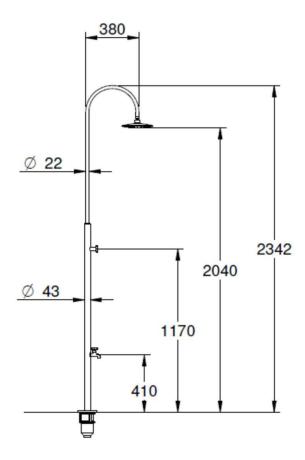

# **DATA SHEET**





C.P.A. S.R.L.

# **BEACH SHOWER**





### beach shower features

- Shower in AISI 304 stainless steel.
- Anchoring included Ø43 for easy assembly / disassembly.
- Equipped with foot rinse.
- Weight about 5 Kg.
- Flow rate 0.04 m³ connection of 1/2"

### **Technical details**





#### Note

- The information contained in this document may change at the discretion of the editor, without notice, contextually to the changes of the product in question to this document: it will be the customer's responsibility when ordering to verify the persistent correspondence of the product to the information sheet.
- Any technical diagrams reproduced in this document are for information purposes only and are not valid for regulatory purposes