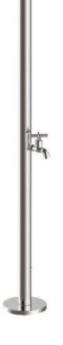

# **BEACH SHOWER**

### beach shower features

- Shower in AISI 304 stainless steel.
- Anchoring included Ø43 for easy assembly / disassembly.
- Equipped with foot rinse.
- Weight about 5 Kg.
- Flow rate 0.04 m³ connection of 1/2"