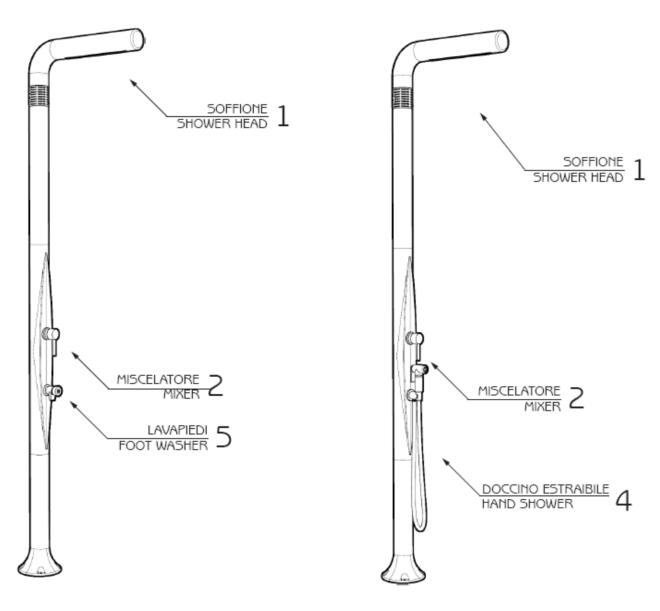

# **Components**

### Fanny Yang showers with feet flushing

### Fanny Yang showers with removable accessory

<sup>456/5000</sup> Note

The information contained in this document may change at the discretion of the editor, without notice, contextually to the changes of the product in question to this document: it will be the customer's responsibility when ordering to verify the persistent correspondence of the product to the information sheet.