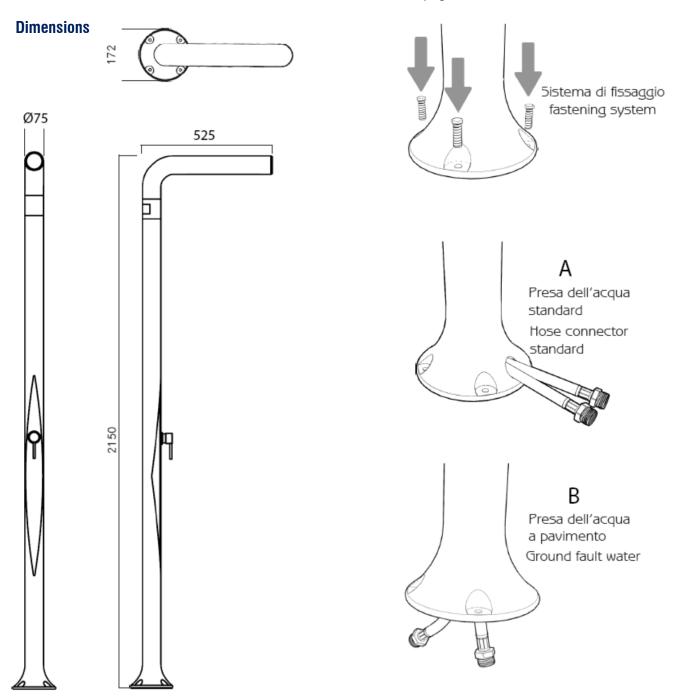

## **Traditional showers Funny Yang features**

- Made of high density polyethylene.
- The showers can be configured as desired with two types of water connections; with lateral connection or with floor connection.
- Weight: 7 Kg.