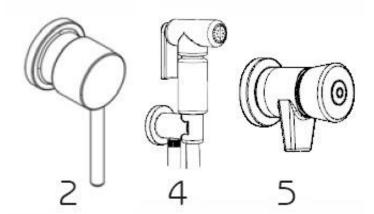

| Code    | Description                                                  |
|---------|--------------------------------------------------------------|
| 1040561 | Traditional black Funny Yang shower with feet flushing       |
| 1040562 | Traditional black Funny Yang shower with removable accessory |

### Fanny Yang showers with feet flushing

### Fanny Yang showers with removable accessory

<sup>456/5000</sup> Note

The information contained in this document may change at the discretion of the editor, without notice, contextually to the changes of the product in question to this document: it will be the customer's responsibility when ordering to verify the persistent correspondence of the product to the information sheet.