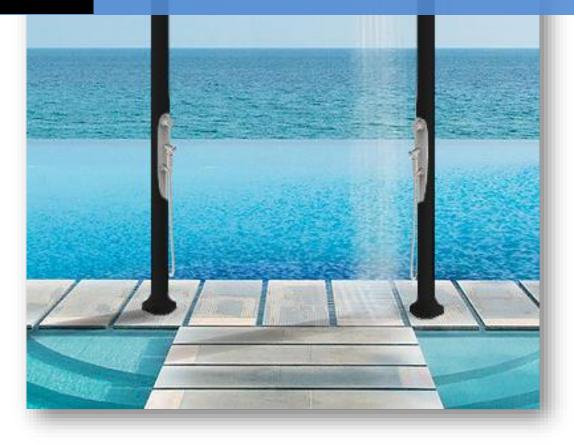

# TRADITIONAL SHOWERS FUNNY YANG

## **Traditional showers Funny Yang features**

- Made of high density polyethylene.
- The showers can be configured as desired with two types of water connections; with lateral connection or with floor connection.
- Weight: 7 Kg.