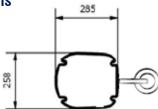

## Happy Five e Big Happy Five Solar Showers Features

- Structure made of high density polyethylene.
- Tank capacity 28 liters for the Happy Five model and 40 liters for the Big Happy Five model.
- Height 2,25 m
- Equipped with Hot/cold water mixer.
- Happy Five weight: 8 Kg
- Big Happy Five weight: 9 Kg
- Color choice: