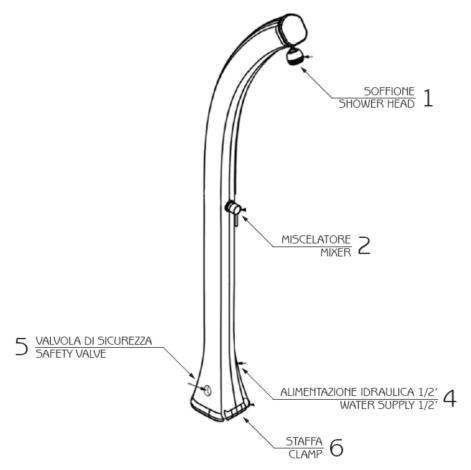

Sistema di fissaggio fastening system

Valvola di sicurezza Safety valve

Alimentazione idraulica 1/2' Water supply 1/2'

## **Happy Five shower**

Sistema di fissaggio fastening system

Valvola di sicurezza Safety valve

Alimentazione orientabile Adjustablewater supply