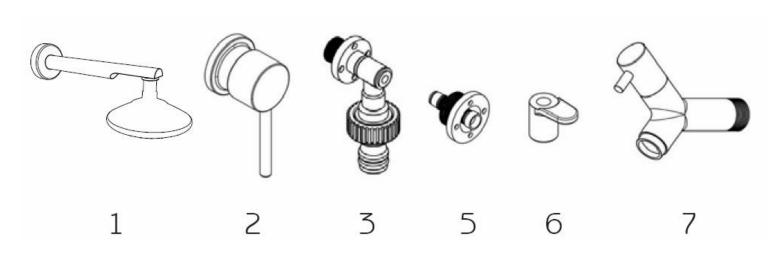

#### **BOX CONTENTS**

- Body shower
- Adjustable shower head / gasket
- Mixer already mounted
- Foot washer tap already mounted (optional)
- Connection fitting at the inlet of the Gardena® 15/21 water
- 4 or 5 \* fixing screws / plugs / washers
- Installation and use manual

### **INSTALLATION**

- 1. Choose a location that is as exposed as possible to direct light (ideally 360 °), near a water supply and drain.
- 2. Install the shower head by screwing it onto the shower body.
- 3. On a solid support (concrete, concrete, heavy wood grate) make 4 5 \* holes of about 12 mm in diameter and about 70 mm in depth following the groove on the base of the shower.
- 4. Position the plugs and install the solar shower vertically using washers and screws.
- 5. Connect to the water supply. If necessary, use the adapter.