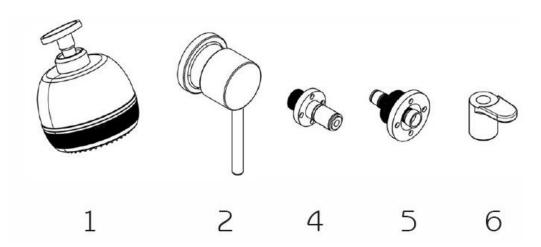

#### **BOX CONTENTS**

- Body shower
- Adjustable shower head / gasket
- Mixer already mounted
- Foot washer tap already mounted (optional)
- Connection fitting at the inlet of the Gardena® 15/21 water
- 4 or 5 \* fixing screws / plugs / washers
- Installation and use manual