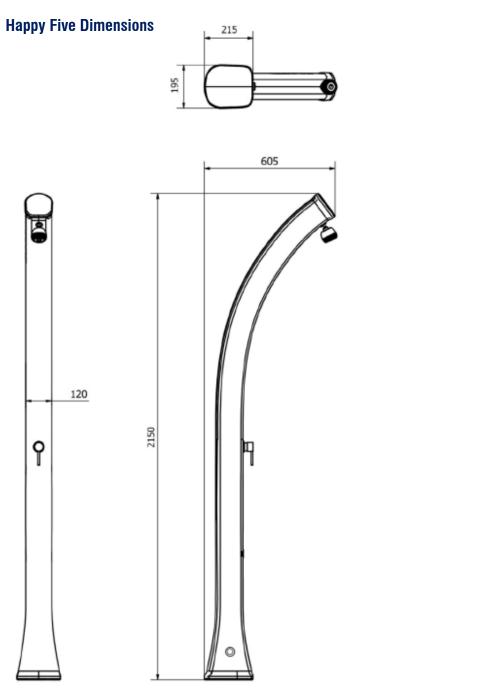

## Happy Five e Big Happy Five Solar Showers Features

- Structure made of high density polyethylene.
- Tank capacity 28 liters for the Happy Five model and 40 liters for the Big Happy Five model.
- Height 2,25 m
- Equipped with Hot/cold water mixer.
- Happy Five weight: 8 Kg
- Big Happy Five weight: 9 Kg
- Color choice: