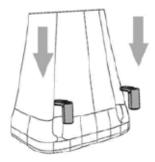

### **INSTALLATION**

- 1. Choose a location that is as exposed as possible to direct light (ideally 360 °), near a water supply and drain.
- 2. Install the shower head by screwing it onto the shower body.
- 3. On a solid support (concrete, concrete, heavy wood grate) make 4 5 \* holes of about 12 mm in diameter and about 70 mm in depth following the groove on the base of the shower.
- 4. Position the plugs and install the solar shower vertically using washers and screws.
- 5. Connect to the water supply. If necessary, use the adapter.