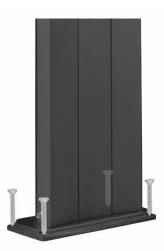

.

The shower and the foot washer can be used separately or simultaneously.

Only the shower provides cold water mixed with hot water. The other elements only supply cold water.

In case of prolonged use, you will notice a drop in the water temperature,

as the duration of the intensity of the sun's rays becomes insufficient.

#### **MAINTENANCE AND REPAIR**

After prolonged use, limestone and other materials are likely to settle on the shower head. Turn off the water supply to remove the shower head to wash it.

The solar shower is designed to be used at an outside temperature above 3 ° C.

At the end of the season of use, turn off the water supply. In regions where the outside temperature drops below 3 ° C, the tank must be completely emptied in order to avoid damage caused by frost.







#### WARRANTY

The solar shower has a 2-year guarantee. This warranty does not cover damage caused by frost.

The information contained in this document may change at the discretion of the editor, without notice, contextually to the changes of the product in question to this document: it will be the customer's

responsibility when ordering to verify the persistent correspondence of the product to the information sheet.

Any technical diagrams reproduced in this document are for information purposes only and are not valid for regulatory purposes