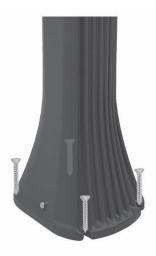

### **INSTALLATION**

- 1. Choose a location that is as exposed as possible to direct light (ideally 360 °), near a water supply and drain.
- 2. Install the shower head by screwing it onto the shower body.
- 3. On a solid support (concrete, concrete, heavy wood grate) make 4 5 \* holes of about 12 mm in diameter and about 70 mm in depth following the groove on the base of the shower.
- 4. Position the plugs and install the solar shower vertically using washers and screws.
- 5. Connect to the water supply. If necessary, use the adapter.