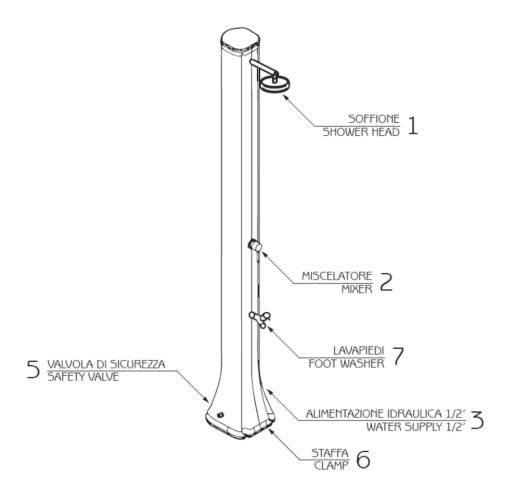

Sistema di fissaggio fastening system

Valvola di sicurezza Safety valve

Alimentazione idraulica 1/2' Water supply 1/2'

## **Happy Five components**

## **Big Happy Five components**

## **Big Happy Five Shower**