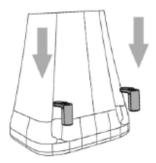

### **INSTALLATION**

- 1. Choose a location that is as exposed as possible to direct light (ideally 360 °), near a water supply and drain.
- 2. Install the shower head by screwing it onto the shower body.
- 3. On a solid support (concrete, concrete, heavy wood grate) make 4 5 \* holes of about 12 mm in diameter and about 70 mm in depth following the groove on the base of the shower.
- 4. Position the plugs and install the solar shower vertically using washers and screws.
- 5. Connect to the water supply. If necessary, use the adapter.