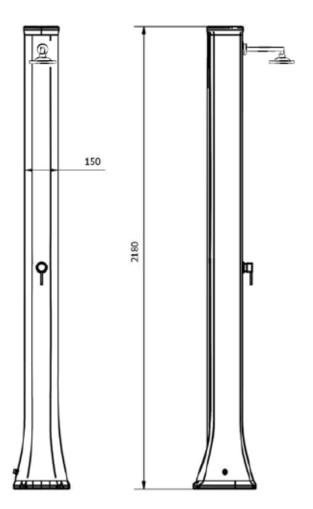

## Happy Five e Big Happy Five Solar Showers Features

- Structure made of high density polyethylene.
- Tank capacity 28 liters for the Happy Five model and 40 liters for the Big Happy Five model.
- Height 2,25 m
- Equipped with Hot/cold water mixer.
- Happy Five weight: 8 Kg
- Big Happy Five weight: 9 Kg
- Color choice:

### **INSTALLATION**

- 1. Choose a location that is as exposed as possible to direct light (ideally 360 °), near a water supply and drain.
- 2. Install the shower head by screwing it onto the shower body.
- 3. On a solid support (concrete, concrete, heavy wood grate) make 4 5 \* holes of about 12 mm in diameter and about 70 mm in depth following the groove on the base of the shower.
- 4. Position the plugs and install the solar shower vertically using washers and screws.
- 5. Connect to the water supply. If necessary, use the adapter.