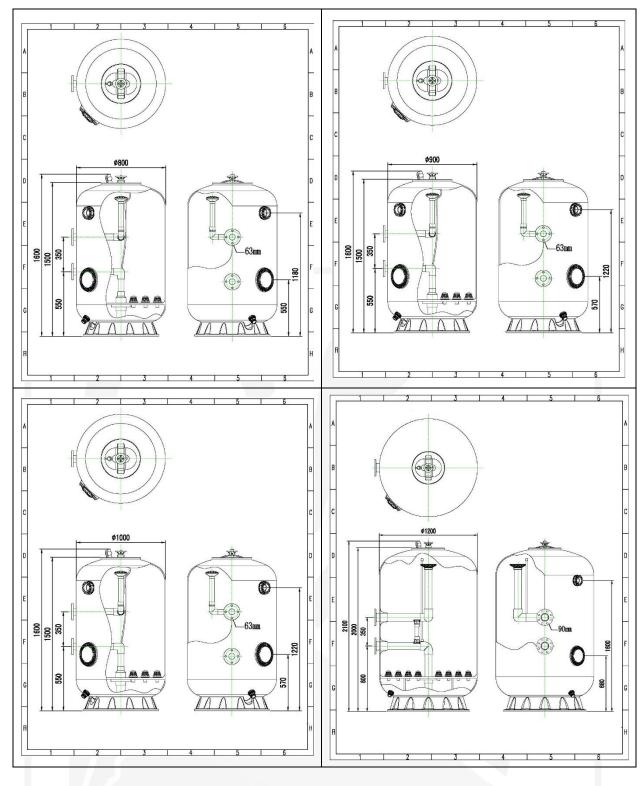

|         |             | Diameter<br>nom. Ø | Flanged<br>connections<br>in - out | Filter<br>bed<br>height | Filtering<br>surface | Flow *<br>vel. 35<br>m/h | flow *<br>vel. 50<br>m/h | Weight |
|---------|-------------|--------------------|------------------------------------|-------------------------|----------------------|--------------------------|--------------------------|--------|
| Cod.    | Mod.        | [mm]               | [mm]                               | [mm]                    | [m <sup>2</sup> ]    | [m <sup>3</sup> /h]      | [m <sup>3</sup> /h]      | [kg]   |
| 1080280 | Tanaro 800  | 800                | 63                                 | 700                     | 0,50                 | 17,7                     | 25                       | 85     |
| 1080281 | Tanaro 900  | 900                | 63                                 | 700                     | 0,63                 | 22                       | 31,5                     | 95     |
| 1080282 | Tanaro 1000 | 1000               | 63                                 | 700                     | 0,78                 | 27                       | 39                       | 105    |
| 1080283 | Tanaro 1200 | 1200               | 90                                 | 1100                    | 1,13                 | 40                       | 56,5                     | 197    |
|         |             |                    |                                    |                         |                      |                          |                          |        |

## **Dimensions and encumbrace**

Note

Any technical diagrams reproduced in this document are for information purposes only and are not valid for regulatory purposes

The information contained in this document may change at the discretion of the editor, without notice, contextually with the changes of the product in question to this document: it will be the customer's responsibility when ordering to verify the persistent correspondence of the product to the information sheet.